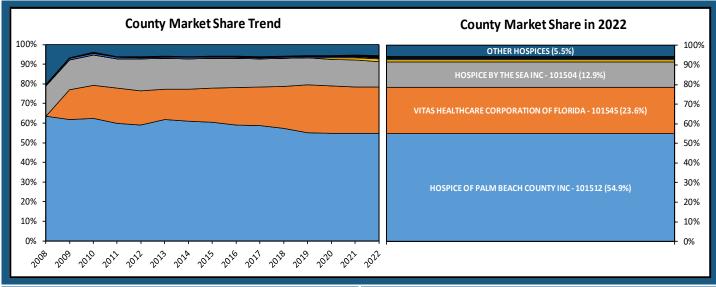

| Major Providers for Palm Beach<br>County in 2022 | Patients<br>Served | Average<br>Census | ALOS | Market<br>Share |
|--------------------------------------------------|--------------------|-------------------|------|-----------------|
| HOSPICE OF PALM BEACH COUNTY INC                 | 6,578              | 870               | 48   | 55%             |
| VITAS HEALTHCARE CORPORATION OF FLORIDA          | 2,826              | 702               | 91   | 24%             |
| HOSPICE BY THE SEA INC                           | 1,543              | 221               | 52   | 13%             |
| PALM BEACH HOSPICE BY MORSELIFE                  | 144                | 28                | 72   | 1%              |
| TREASURE COAST HOSPICE OF MARTIN                 | 65                 | 10                | 57   | 1%              |
| TREASURE COAST HOSPICE OF ST LUCIE               | 33                 | 6                 | 71   | 0%              |
| CATHOLIC HOSPICE INC                             | 23                 | 3                 | 43   | 0%              |
| KINDRED HOSPICE                                  | 19                 | 6                 | 122  | 0%              |

## Palm Beach County, FL

| Veer | Function and | Death Rate per 1000 Deaths | Dootho | Penetration | Hospice  | HOSPICE OF PALM BEACH COUNTY INC - 101512 |          |      |     |
|------|--------------|----------------------------|--------|-------------|----------|-------------------------------------------|----------|------|-----|
| Year | Enrollment   |                            | Deaths | Rate        | Patients | Market Share                              | Patients | ALOS | ADC |
| 2008 | 265,250      | 40                         | 10,665 | 85%         | 9,072    | 64%                                       | 5,772    | 56   | 887 |
| 2009 | 268,317      | 39                         | 10,573 | 88%         | 9,305    | 62%                                       | 5,743    | 61   | 960 |
| 2010 | 273,006      | 40                         | 10,829 | 88%         | 9,492    | 62%                                       | 5,929    | 58   | 949 |
| 2011 | 279,565      | 39                         | 10,838 | 92%         | 9,956    | 60%                                       | 5,961    | 59   | 969 |
| 2012 | 287,808      | 38                         | 11,047 | 89%         | 9,860    | 59%                                       | 5,829    | 58   | 923 |
| 2013 | 295,397      | 38                         | 11,257 | 89%         | 9,995    | 62%                                       | 6,169    | 53   | 900 |
| 2014 | 303,099      | 38                         | 11,590 | 86%         | 9,958    | 61%                                       | 6,083    | 52   | 871 |
| 2015 | 310,906      | 38                         | 11,922 | 87%         | 10,373   | 61%                                       | 6,278    | 52   | 899 |
| 2016 | 317,588      | 37                         | 11,831 | 89%         | 10,526   | 59%                                       | 6,206    | 55   | 938 |
| 2017 | 324,374      | 37                         | 12,138 | 90%         | 10,929   | 59%                                       | 6,423    | 55   | 969 |
| 2018 | 332,093      | 37                         | 12,150 | 89%         | 10,798   | 57%                                       | 6,187    | 52   | 881 |
| 2019 | 341,588      | 36                         | 12,151 | 92%         | 11,212   | 55%                                       | 6,182    | 53   | 891 |
| 2020 | 349,551      | 40                         | 14,017 | 84%         | 11,814   | 55%                                       | 6,461    | 50   | 884 |
| 2021 | 357,702      | 40                         | 14,274 | 85%         | 12,112   | 55%                                       | 6,631    | 48   | 865 |
| 2022 | 364,533      | 38                         | 13,811 | 87%         | 11,973   | 55%                                       | 6,578    | 48   | 870 |