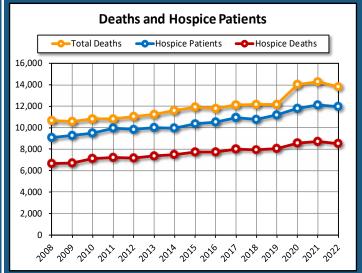

## Palm Beach County, FL

| Veer | Function and | Death Rate per 1000 Deaths | Dootho | Penetration | Hospice  | HOSPICE OF PALM BEACH COUNTY INC - 101512 |          |      |     |
|------|--------------|----------------------------|--------|-------------|----------|-------------------------------------------|----------|------|-----|
| Year | Enrollment   |                            | Deaths | Rate        | Patients | Market Share                              | Patients | ALOS | ADC |
| 2008 | 265,250      | 40                         | 10,665 | 85%         | 9,072    | 64%                                       | 5,772    | 56   | 887 |
| 2009 | 268,317      | 39                         | 10,573 | 88%         | 9,305    | 62%                                       | 5,743    | 61   | 960 |
| 2010 | 273,006      | 40                         | 10,829 | 88%         | 9,492    | 62%                                       | 5,929    | 58   | 949 |
| 2011 | 279,565      | 39                         | 10,838 | 92%         | 9,956    | 60%                                       | 5,961    | 59   | 969 |
| 2012 | 287,808      | 38                         | 11,047 | 89%         | 9,860    | 59%                                       | 5,829    | 58   | 923 |
| 2013 | 295,397      | 38                         | 11,257 | 89%         | 9,995    | 62%                                       | 6,169    | 53   | 900 |
| 2014 | 303,099      | 38                         | 11,590 | 86%         | 9,958    | 61%                                       | 6,083    | 52   | 871 |
| 2015 | 310,906      | 38                         | 11,922 | 87%         | 10,373   | 61%                                       | 6,278    | 52   | 899 |
| 2016 | 317,588      | 37                         | 11,831 | 89%         | 10,526   | 59%                                       | 6,206    | 55   | 938 |
| 2017 | 324,374      | 37                         | 12,138 | 90%         | 10,929   | 59%                                       | 6,423    | 55   | 969 |
| 2018 | 332,093      | 37                         | 12,150 | 89%         | 10,798   | 57%                                       | 6,187    | 52   | 881 |
| 2019 | 341,588      | 36                         | 12,151 | 92%         | 11,212   | 55%                                       | 6,182    | 53   | 891 |
| 2020 | 349,551      | 40                         | 14,017 | 84%         | 11,814   | 55%                                       | 6,461    | 50   | 884 |
| 2021 | 357,702      | 40                         | 14,274 | 85%         | 12,112   | 55%                                       | 6,631    | 48   | 865 |
| 2022 | 364,533      | 38                         | 13,811 | 87%         | 11,973   | 55%                                       | 6,578    | 48   | 870 |