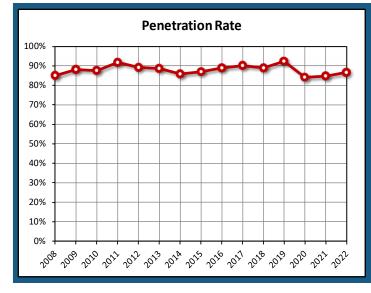

## Palm Beach County, FL

| Veer | Function and | Death Rate per 1000 Deaths | Dootho | Penetration | Hospice  | HOSPICE OF PALM BEACH COUNTY INC - 101512 |          |      |     |
|------|--------------|----------------------------|--------|-------------|----------|-------------------------------------------|----------|------|-----|
| Year | Enrollment   |                            | Deaths | Rate        | Patients | Market Share                              | Patients | ALOS | ADC |
| 2008 | 265,250      | 40                         | 10,665 | 85%         | 9,072    | 64%                                       | 5,772    | 56   | 887 |
| 2009 | 268,317      | 39                         | 10,573 | 88%         | 9,305    | 62%                                       | 5,743    | 61   | 960 |
| 2010 | 273,006      | 40                         | 10,829 | 88%         | 9,492    | 62%                                       | 5,929    | 58   | 949 |
| 2011 | 279,565      | 39                         | 10,838 | 92%         | 9,956    | 60%                                       | 5,961    | 59   | 969 |
| 2012 | 287,808      | 38                         | 11,047 | 89%         | 9,860    | 59%                                       | 5,829    | 58   | 923 |
| 2013 | 295,397      | 38                         | 11,257 | 89%         | 9,995    | 62%                                       | 6,169    | 53   | 900 |
| 2014 | 303,099      | 38                         | 11,590 | 86%         | 9,958    | 61%                                       | 6,083    | 52   | 871 |
| 2015 | 310,906      | 38                         | 11,922 | 87%         | 10,373   | 61%                                       | 6,278    | 52   | 899 |
| 2016 | 317,588      | 37                         | 11,831 | 89%         | 10,526   | 59%                                       | 6,206    | 55   | 938 |
| 2017 | 324,374      | 37                         | 12,138 | 90%         | 10,929   | 59%                                       | 6,423    | 55   | 969 |
| 2018 | 332,093      | 37                         | 12,150 | 89%         | 10,798   | 57%                                       | 6,187    | 52   | 881 |
| 2019 | 341,588      | 36                         | 12,151 | 92%         | 11,212   | 55%                                       | 6,182    | 53   | 891 |
| 2020 | 349,551      | 40                         | 14,017 | 84%         | 11,814   | 55%                                       | 6,461    | 50   | 884 |
| 2021 | 357,702      | 40                         | 14,274 | 85%         | 12,112   | 55%                                       | 6,631    | 48   | 865 |
| 2022 | 364,533      | 38                         | 13,811 | 87%         | 11,973   | 55%                                       | 6,578    | 48   | 870 |