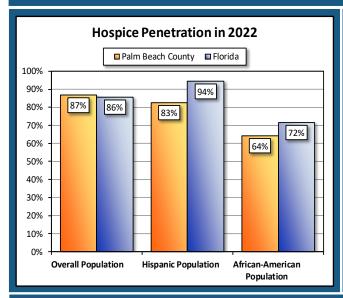

## Palm Beach County, FL

| Veer | Function and | Death Rate per 1000 Deaths | Dootho | Penetration | Hospice  | HOSPICE OF PALM BEACH COUNTY INC - 101512 |          |      |     |
|------|--------------|----------------------------|--------|-------------|----------|-------------------------------------------|----------|------|-----|
| Year | Enrollment   |                            | Deaths | Rate        | Patients | Market Share                              | Patients | ALOS | ADC |
| 2008 | 265,250      | 40                         | 10,665 | 85%         | 9,072    | 64%                                       | 5,772    | 56   | 887 |
| 2009 | 268,317      | 39                         | 10,573 | 88%         | 9,305    | 62%                                       | 5,743    | 61   | 960 |
| 2010 | 273,006      | 40                         | 10,829 | 88%         | 9,492    | 62%                                       | 5,929    | 58   | 949 |
| 2011 | 279,565      | 39                         | 10,838 | 92%         | 9,956    | 60%                                       | 5,961    | 59   | 969 |
| 2012 | 287,808      | 38                         | 11,047 | 89%         | 9,860    | 59%                                       | 5,829    | 58   | 923 |
| 2013 | 295,397      | 38                         | 11,257 | 89%         | 9,995    | 62%                                       | 6,169    | 53   | 900 |
| 2014 | 303,099      | 38                         | 11,590 | 86%         | 9,958    | 61%                                       | 6,083    | 52   | 871 |
| 2015 | 310,906      | 38                         | 11,922 | 87%         | 10,373   | 61%                                       | 6,278    | 52   | 899 |
| 2016 | 317,588      | 37                         | 11,831 | 89%         | 10,526   | 59%                                       | 6,206    | 55   | 938 |
| 2017 | 324,374      | 37                         | 12,138 | 90%         | 10,929   | 59%                                       | 6,423    | 55   | 969 |
| 2018 | 332,093      | 37                         | 12,150 | 89%         | 10,798   | 57%                                       | 6,187    | 52   | 881 |
| 2019 | 341,588      | 36                         | 12,151 | 92%         | 11,212   | 55%                                       | 6,182    | 53   | 891 |
| 2020 | 349,551      | 40                         | 14,017 | 84%         | 11,814   | 55%                                       | 6,461    | 50   | 884 |
| 2021 | 357,702      | 40                         | 14,274 | 85%         | 12,112   | 55%                                       | 6,631    | 48   | 865 |
| 2022 | 364,533      | 38                         | 13,811 | 87%         | 11,973   | 55%                                       | 6,578    | 48   | 870 |