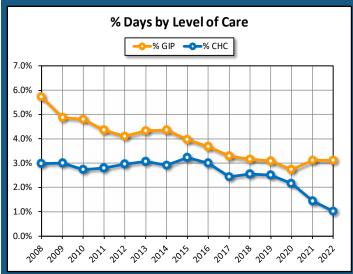

| Level of Care Mix for 2022 |            | RHC   | СНС   | GIP   | IRC  |  |
|----------------------------|------------|-------|-------|-------|------|--|
| Palm Beach County          | % Days     | 95.7% | 1.0%  | 3.1%  | 0.1% |  |
|                            | % Patients | 70.5% | 15.9% | 38.4% | 1.3% |  |
| Florida                    | % Days     | 96.9% | 0.6%  | 2.3%  | 0.3% |  |
| Fiorida                    | % Patients | 77.2% | 9.4%  | 35.5% | 3.0% |  |
| National                   | % Days     | 98.7% | 0.1%  | 0.9%  | 0.3% |  |
| National                   | % Patients | 89.2% | 1.8%  | 15.1% | 3.1% |  |