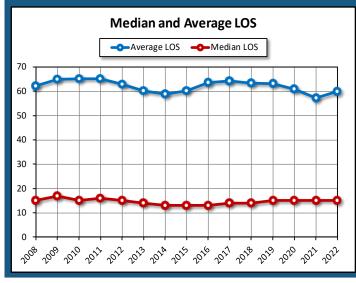

## Palm Beach County, FL

| Veer | Function and | Death Rate per 1000 Deaths | Dootho | Penetration | Hospice  | HOSPICE OF PALM BEACH COUNTY INC - 101512 |          |      |     |
|------|--------------|----------------------------|--------|-------------|----------|-------------------------------------------|----------|------|-----|
| Year | Enrollment   |                            | Deaths | Rate        | Patients | Market Share                              | Patients | ALOS | ADC |
| 2008 | 265,250      | 40                         | 10,665 | 85%         | 9,072    | 64%                                       | 5,772    | 56   | 887 |
| 2009 | 268,317      | 39                         | 10,573 | 88%         | 9,305    | 62%                                       | 5,743    | 61   | 960 |
| 2010 | 273,006      | 40                         | 10,829 | 88%         | 9,492    | 62%                                       | 5,929    | 58   | 949 |
| 2011 | 279,565      | 39                         | 10,838 | 92%         | 9,956    | 60%                                       | 5,961    | 59   | 969 |
| 2012 | 287,808      | 38                         | 11,047 | 89%         | 9,860    | 59%                                       | 5,829    | 58   | 923 |
| 2013 | 295,397      | 38                         | 11,257 | 89%         | 9,995    | 62%                                       | 6,169    | 53   | 900 |
| 2014 | 303,099      | 38                         | 11,590 | 86%         | 9,958    | 61%                                       | 6,083    | 52   | 871 |
| 2015 | 310,906      | 38                         | 11,922 | 87%         | 10,373   | 61%                                       | 6,278    | 52   | 899 |
| 2016 | 317,588      | 37                         | 11,831 | 89%         | 10,526   | 59%                                       | 6,206    | 55   | 938 |
| 2017 | 324,374      | 37                         | 12,138 | 90%         | 10,929   | 59%                                       | 6,423    | 55   | 969 |
| 2018 | 332,093      | 37                         | 12,150 | 89%         | 10,798   | 57%                                       | 6,187    | 52   | 881 |
| 2019 | 341,588      | 36                         | 12,151 | 92%         | 11,212   | 55%                                       | 6,182    | 53   | 891 |
| 2020 | 349,551      | 40                         | 14,017 | 84%         | 11,814   | 55%                                       | 6,461    | 50   | 884 |
| 2021 | 357,702      | 40                         | 14,274 | 85%         | 12,112   | 55%                                       | 6,631    | 48   | 865 |
| 2022 | 364,533      | 38                         | 13,811 | 87%         | 11,973   | 55%                                       | 6,578    | 48   | 870 |